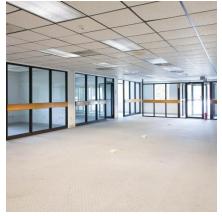

With plenty of space for numerous individual offices, conference/meeting spaces, restrooms, potential kitchen area, and storage. If needed, the space can be reconfigured for the right tenant.