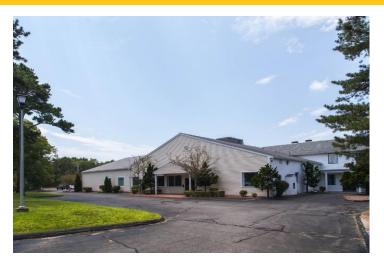

## LARGE OFFICE SPACE AVAILABLE PRIME LOCATION

## 10,000 SQ. FT. \$9 NNN NEGOTIABLE

This freestanding building offers 10,000 sq ft in a great central Cape Cod location. Conveniently located just off Route 6 at Exit 75 (formerly Exit 8) at a lighted intersection adjacent to shops, restaurants, and a supermarket for added convenience and contributing to high traffic counts. With two floors and an abundance of parking, this building can suit many needs as office or retail space.